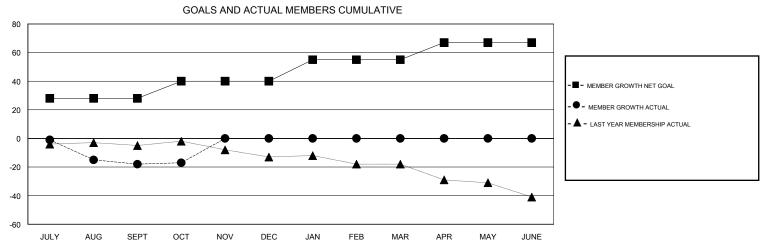

## District 202 D

| DROPPED CLUBS: 0  DROPPED MEMBERS |         | 9 CLUBS OF 37 ADDED 1 OR MORE<br>NEW MEMBERS | GENDER DISTRIBI<br>MALE<br>FEMALE | UTION<br>782 (72.01%)<br>304 (27.99%) |    |
|-----------------------------------|---------|----------------------------------------------|-----------------------------------|---------------------------------------|----|
| DECEASED                          | 6       | CLICK HERE FOR CUMULATIVE  MEMBERSHIP DATA   | TOTAL FAMILY UNIT MEMBERS         |                                       | 73 |
| CLUB CANCELLED OTHER              | 0<br>21 |                                              | FAMILY MEMBERS PAYING HALF DUES   |                                       | 37 |
| TOTAL                             | 27      |                                              | 5023                              |                                       |    |