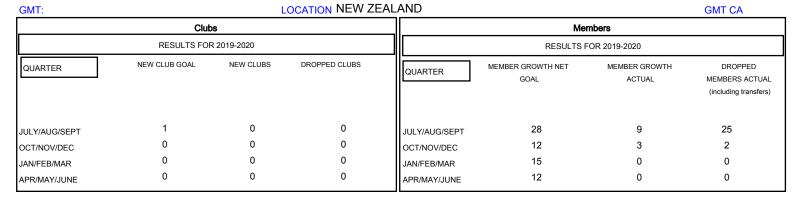

## District 202 D

| DROPPED CLUBS: 0  DROPPED MEMBERS |         | 9 CLUBS OF 37 ADDED 1 OR MORE<br>NEW MEMBERS | GENDER DISTRIBI<br>MALE<br>FEMALE | UTION<br>782 (72.01%)<br>304 (27.99%) |    |
|-----------------------------------|---------|----------------------------------------------|-----------------------------------|---------------------------------------|----|
| DECEASED                          | 6       | CLICK HERE FOR CUMULATIVE  MEMBERSHIP DATA   | TOTAL FAMILY UNIT MEMBERS         |                                       | 73 |
| CLUB CANCELLED OTHER              | 0<br>21 |                                              | FAMILY MEMBERS PAYING HALF DUES   |                                       | 37 |
| TOTAL                             | 27      |                                              | 5023                              |                                       |    |